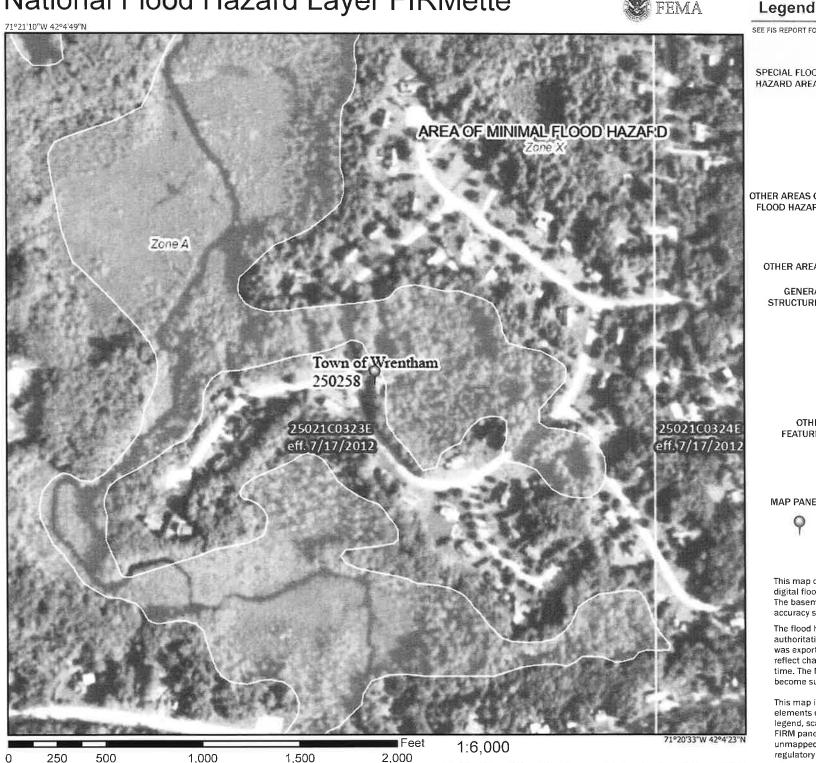

# **Table of Contents**

| Introduction                                       | 1, |
|----------------------------------------------------|----|
| General Site Description                           | 1. |
| Forested Upland Description                        | 1  |
| Soils                                              | 1, |
| Wetland Delineation Methodology                    | 2. |
| Wetland Resource Description                       | 2. |
| Bordering Vegetated Wetland (BVW)                  | 2. |
| FEMA Floodplain Designation                        | 2. |
| NHESP Estimated & Priority Habitat                 | 2. |
| Water Supply Protection Areas                      | 3. |
| Outstanding Resource Water (ORW)                   | 3. |
| Buffer Zone                                        | 3. |
| References                                         | 4. |
| Appendix A: MA DEP BVW Field Delineation Forms     | 5. |
| Appendix B: U.S.G.S. Topo Map, FEMA Map, NHESP Map | 6. |