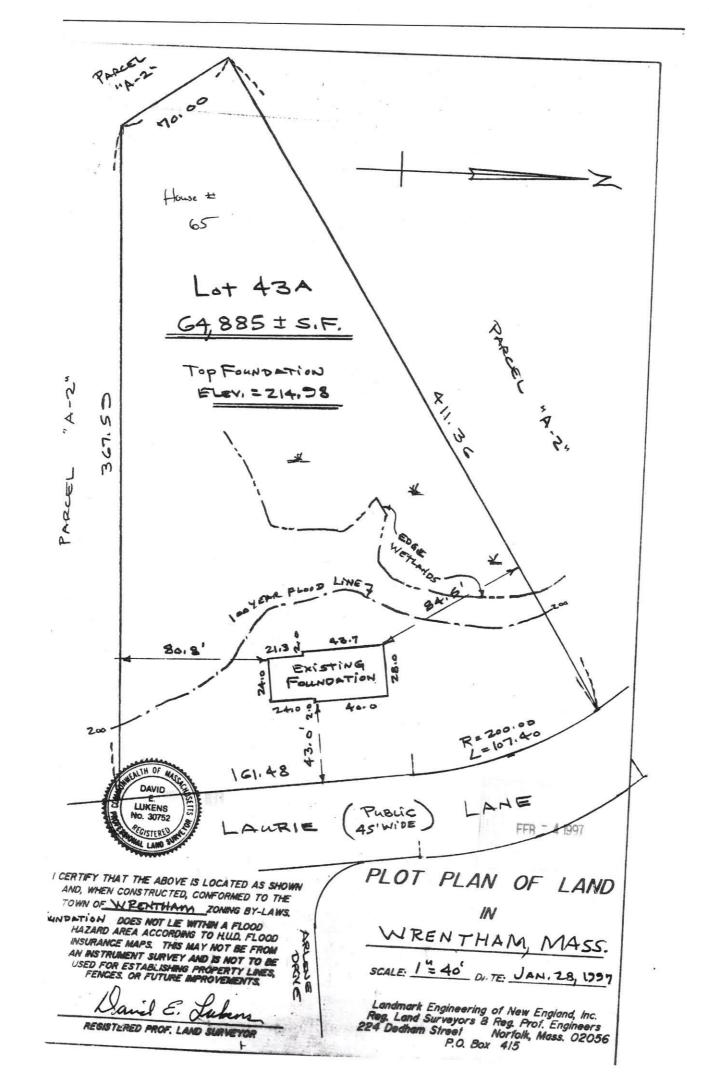

a. Plan Title:

b. Plan Prepared By: c. Plan Signed/Stamped By: c. Revised Final Date: e. Scale:

POOL PLACEMENT

ON CERTIFIED PLOT

GLORAL PLAN - 65 LAURIE

ASSOCIATES

JOHN J. RUSSELL

June 16, 2022

1" = 50'

LANE, WRENTHAM, MA

5. If there is more than one property owner, please attach a list of these property owners not listed on this form.

Attach proof of mailing for Natural Heritage and Endangered Species Program, if needed.

City/Town share of filling fee State share of filling fee Total Project Fee \$67.50 \$42.50 \$110.00

JOHN J RUSSELL NO. 38717 6 REGISTERED SINCE Date: 06-16-22

Signature:

Plot Plan
In

WRENTHAM, MA.

Owner

Scale 1" = 50' Date 6-16-22