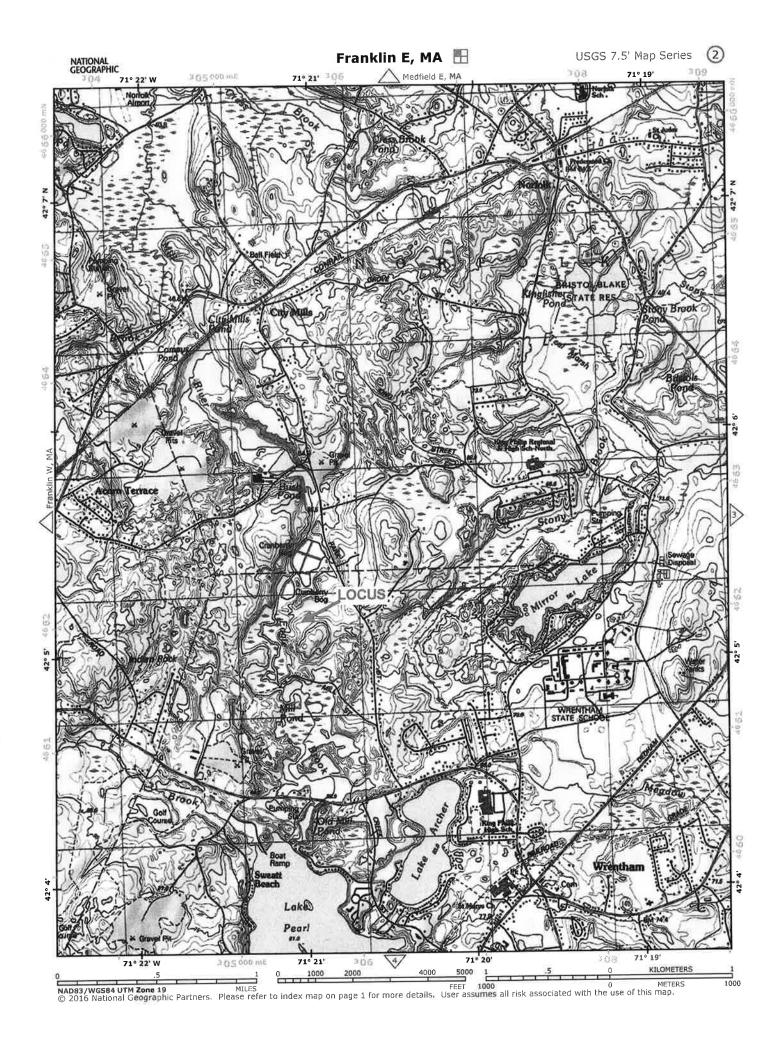

- 1. USGS or other map of the area (along with a narrative description, if necessary) containing sufficient information for the
- Conservation Commission and the Department to locate the site. (Electronic filers may omit this item.)
- 2. Plans identifying the location of proposed activities (including activities proposed to serve as a Bordering Vegetated Wetland
- [BVW] replication area or other mitigating measure) relative to the boundaries of each affected resource area.
- Identify the method for BVW and other resource area boundary delineations (MassDEP BVW Field Data Form(s).
- Determination of Applicability, Order of Resource Area Delineation, etc.), and attach documentation of the methodology.
- 4. List the titles and dates for all plans and other materials submitted with this NOI.

# **Table of Contents**

| Introduction                                       | 1, |
|----------------------------------------------------|----|
| General Site Description                           | 1. |
| Forested Upland Description                        | 1  |
| Soils                                              | 1, |
| Wetland Delineation Methodology                    | 2. |
| Wetland Resource Description                       | 2. |
| Bordering Vegetated Wetland (BVW)                  | 2. |
| FEMA Floodplain Designation                        | 2. |
| NHESP Estimated & Priority Habitat                 | 2. |
| Water Supply Protection Areas                      | 3. |
| Outstanding Resource Water (ORW)                   | 3. |
| Buffer Zone                                        | 3. |
| References                                         | 4. |
| Appendix A: MA DEP BVW Field Delineation Forms     | 5. |
| Appendix B: U.S.G.S. Topo Map, FEMA Map, NHESP Map | 6. |