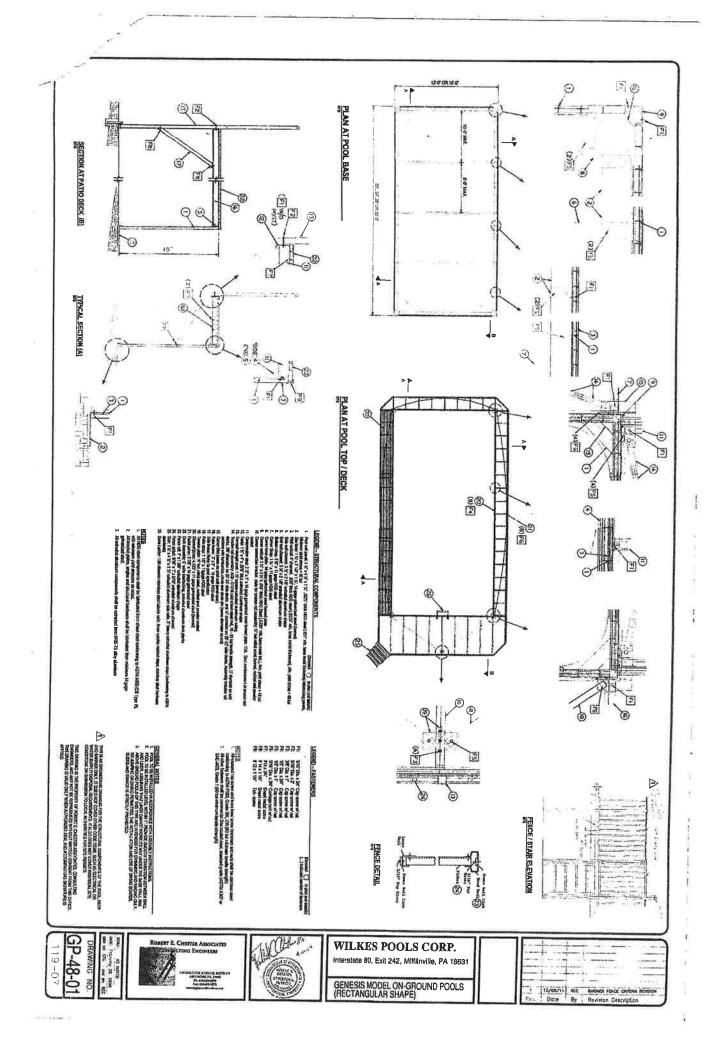

a. Plan Title:

b. Plan Prepared By: c. Plan Signed/Stamped By: c. Revised Final Date: e. Scale:

POOL PLACEMENT

ON CERTIFIED PLOT

GLORAL PLAN - 65 LAURIE

ASSOCIATES

JOHN J. RUSSELL

June 16, 2022

1" = 50'

LANE, WRENTHAM, MA

5. If there is more than one property owner, please attach a list of these property owners not listed on this form.

Attach proof of mailing for Natural Heritage and Endangered Species Program, if needed.