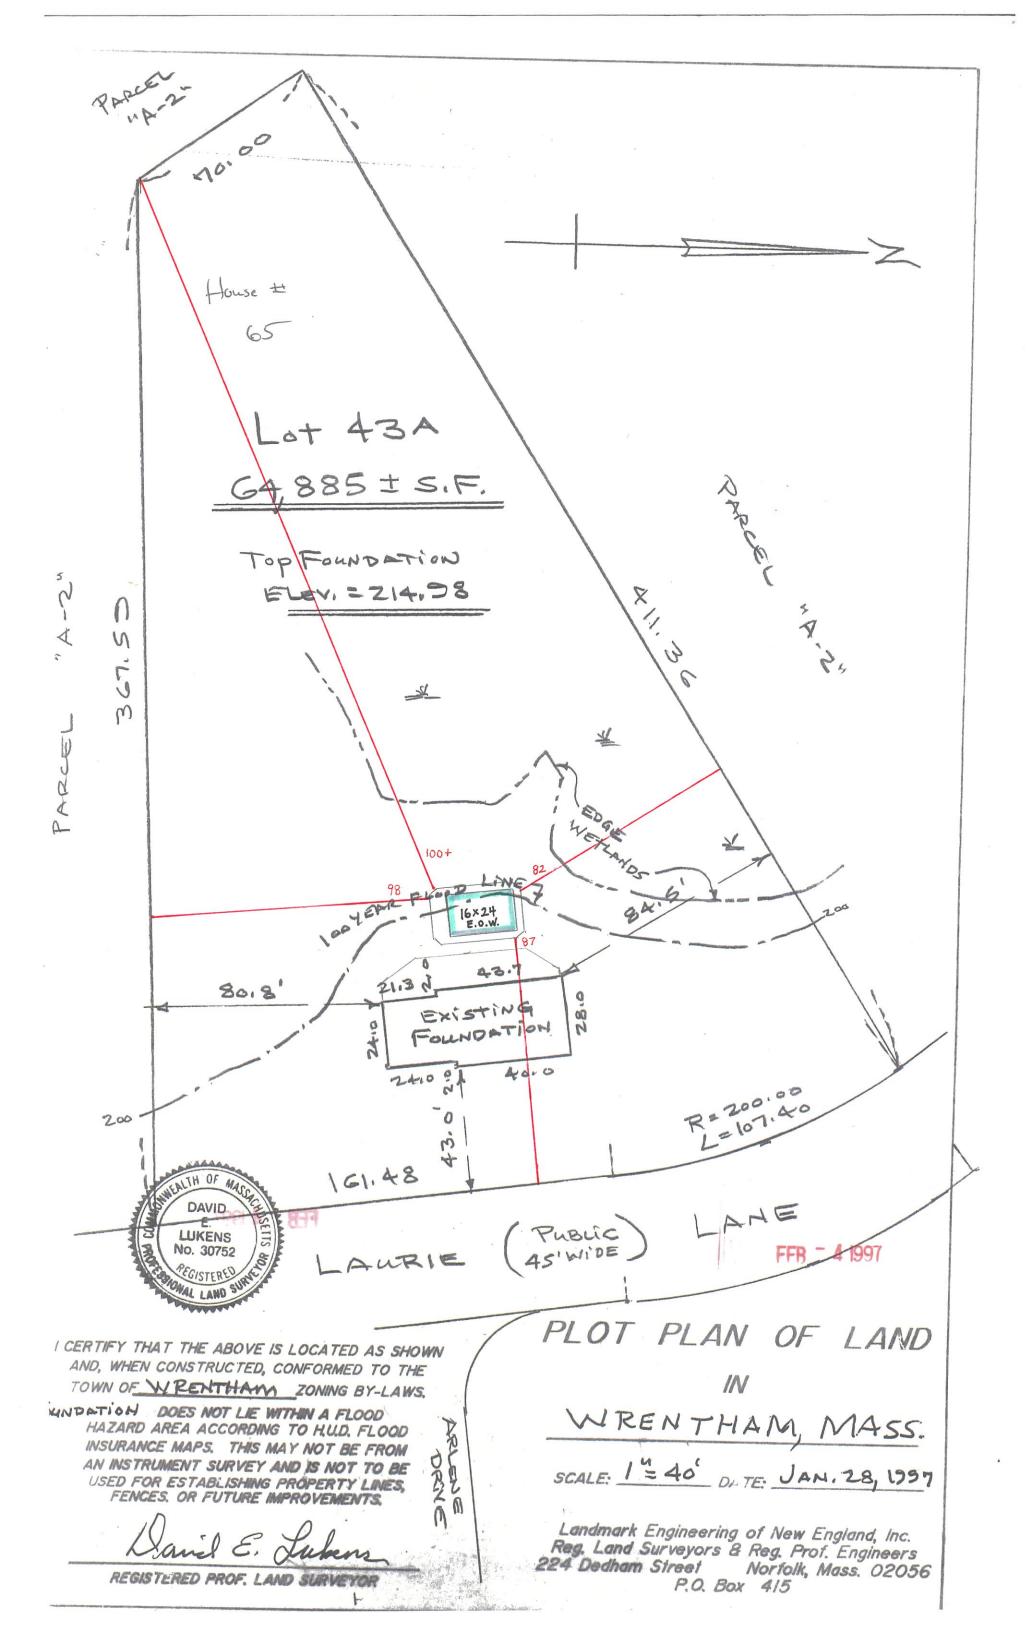

a. Plan Title:

b. Plan Prepared By: c. Plan Signed/Stamped By: c. Revised Final Date: e. Scale:

POOL PLACEMENT

ON CERTIFIED PLOT

GLORAL PLAN - 65 LAURIE

ASSOCIATES

JOHN J. RUSSELL

June 16, 2022

1" = 50'

LANE, WRENTHAM, MA

5. If there is more than one property owner, please attach a list of these property owners not listed on this form.

Attach proof of mailing for Natural Heritage and Endangered Species Program, if needed.

City/Town share of filling fee State share of filling fee Total Project Fee \$67.50 \$42.50 \$110.00

JOHN J RUSSELL NO. 38717 6 REGISTERED SINCE Date: 06-16-22

Signature:

Plot Plan
In

WRENTHAM, MA.

Owner

Scale 1" = 50' Date 6-16-22