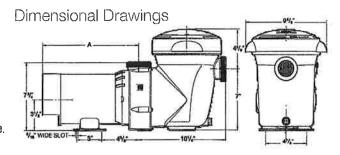

# 6.General Project Description:

CONSTRUCTION OF ABOVE GROUND POOL.

a. Plan Title:

b. Plan Prepared By: c. Plan Signed/Stamped By: c. Revised Final Date: e. Scale:

POOL PLACEMENT

ON CERTIFIED PLOT

GLORAL PLAN - 65 LAURIE

ASSOCIATES

JOHN J. RUSSELL

June 16, 2022

1" = 50'

LANE, WRENTHAM, MA

5. If there is more than one property owner, please attach a list of these property owners not listed on this form.

Attach proof of mailing for Natural Heritage and Endangered Species Program, if needed.