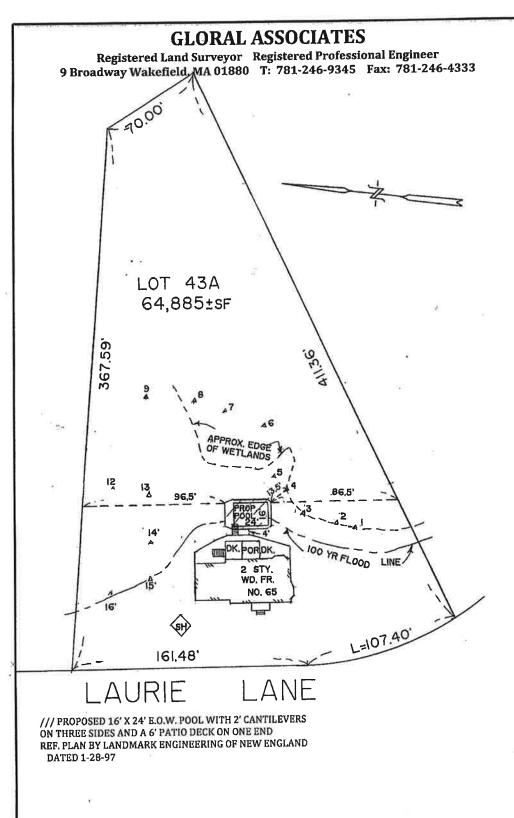

a. Plan Title:

b. Plan Prepared By: c. Plan Signed/Stamped By: c. Revised Final Date: e. Scale:

POOL PLACEMENT

ON CERTIFIED PLOT

GLORAL PLAN - 65 LAURIE

ASSOCIATES

JOHN J. RUSSELL

June 16, 2022

1" = 50'

LANE, WRENTHAM, MA

5. If there is more than one property owner, please attach a list of these property owners not listed on this form.

Attach proof of mailing for Natural Heritage and Endangered Species Program, if needed.

City/Town share of filling fee State share of filling fee Total Project Fee \$67.50 \$42.50 \$110.00

JOHN J RUSSELL NO. 38717 6 REGISTERED SINCE Date: 06-16-22

Signature:

Plot Plan
In

WRENTHAM, MA.

Owner

Scale 1" = 50' Date 6-16-22