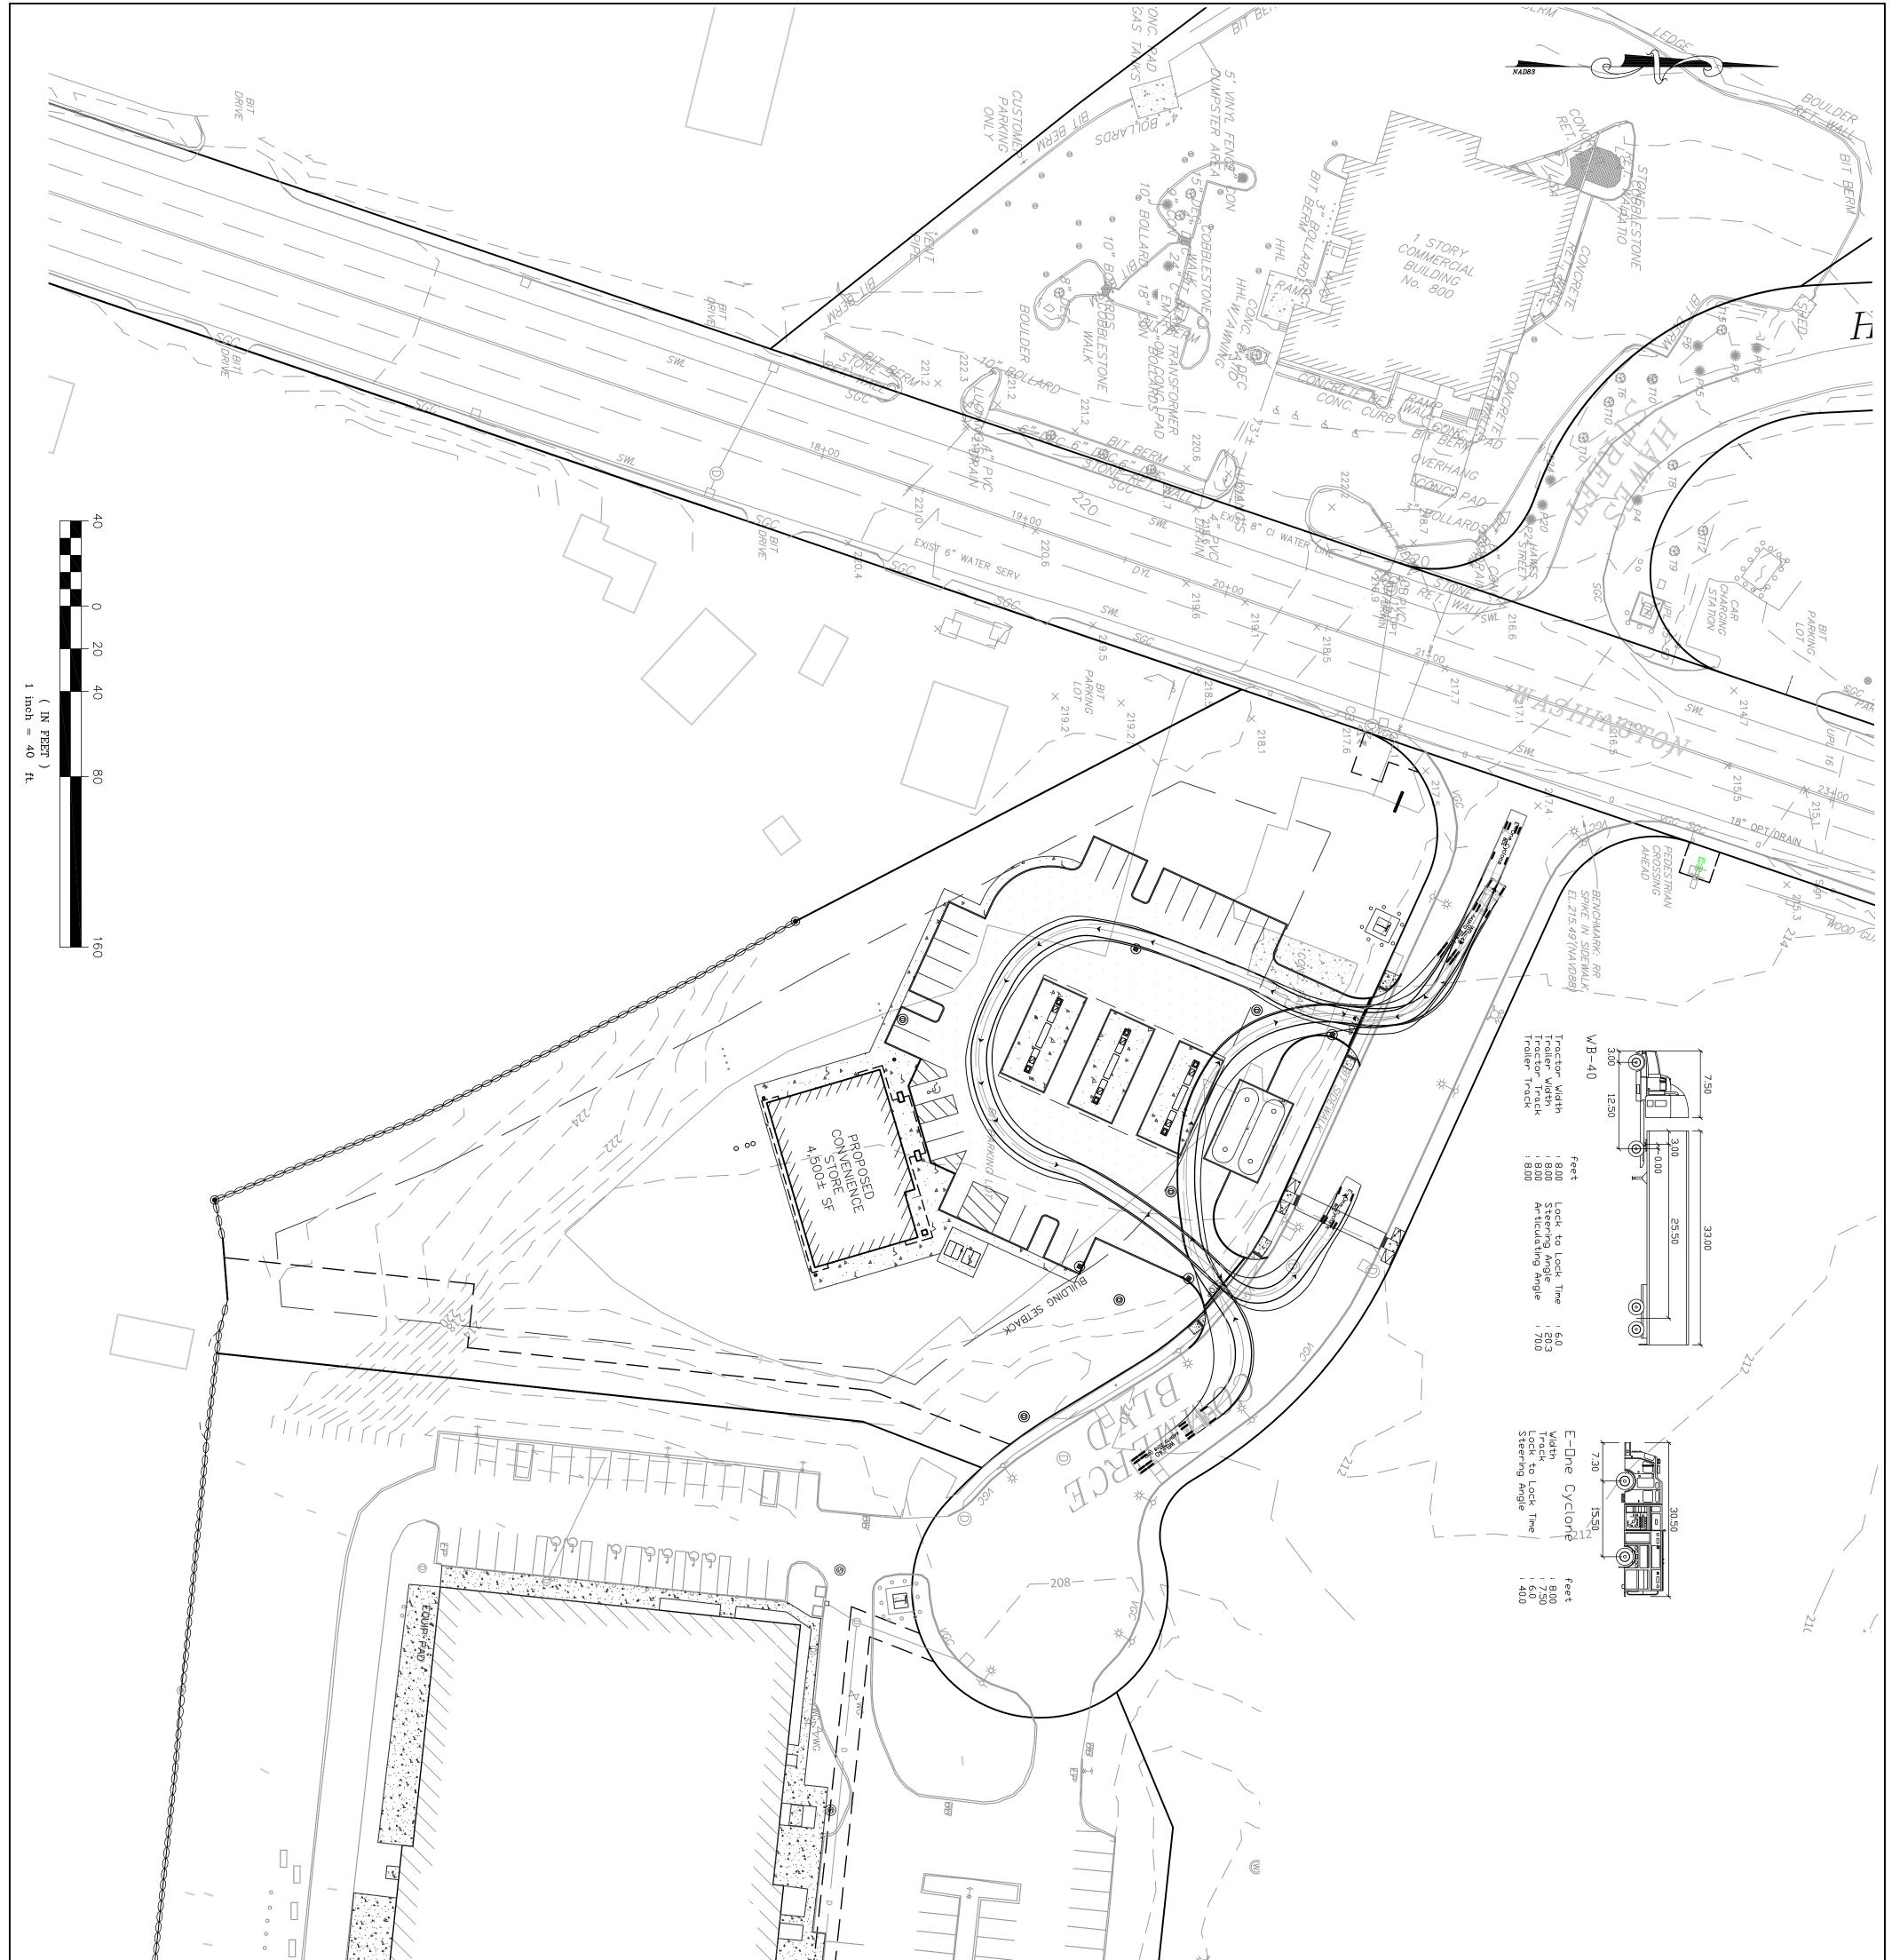

| 2 STORY INDOOR RECREATION<br>FACULTY<br>IT3 SEAT RESTAURANT